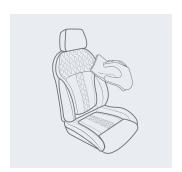

#### **STEP #3**

Spray evenly across the surface, or spread foam onto applicator and apply.

# **STEP #4**

If needed, agitate with detailing