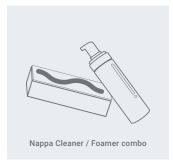

#### **STEP #3**

Spray evenly across the surface, or spread foam onto applicator and apply.